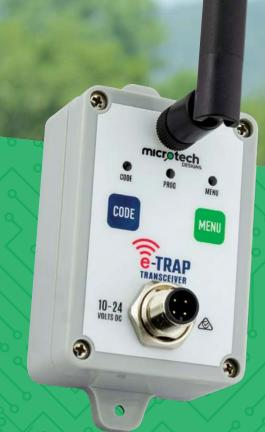

The new Microtech Designs E-Trap Transceiver is the ultimate clay trap activation system.

## **Features**

- Long range up to 200 metres
- Bio directional communication
- Simple to program
- Store up to 200 remotes
- Low voltage operation 12VDC
- Compatible with all Microtech Designs remote and voice enabled handsets
- Available with different style plugs or non-terminated 1200mm cable