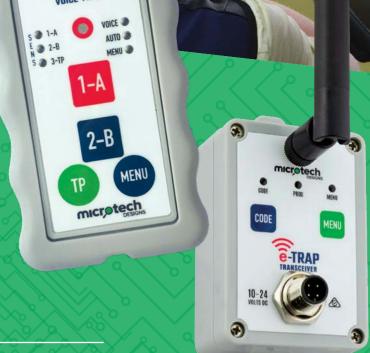

A better way to shoot clay

Introducing a new range of high performance clay trap shooting remotes, specifically designed for gun clubs as well as private and solo users.

Compact, wireless, and fully waterproof, this ergonomically designed smart system incorporates bio directional communication.

Operate 2 traps and one pair which is easily selected via menu.

## **Features**

- Wake on sound technology extending battery life
- Small and compact with built in microphone
- IP 65 rated
- Control 2 traps and one pair
- Auto sequence activation fires trap 1, then trap 2, then both traps
- 3 Sensitivity settings
- Anti collision transmissions ensuring no interference from other remotes
- Exceptional range up to 200 metres
- Operates from one CR 2450 coin cell battery